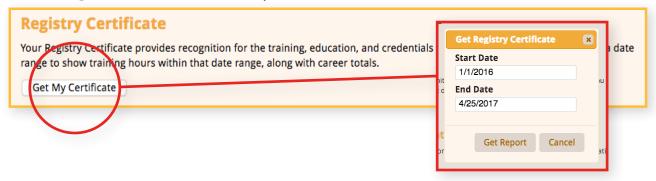

Click the **Reports** tab. Then click **Get My Certificate**, select the date range you would like your certificate to include and click **Get Report** to download your certificate.