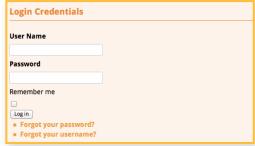

Go to www.ilgateways.com. Click the Registry Member Login button. Log into the Gateways Registry Dashboard with your username and password.

Login Credentials

Click the **My Registry** Portal. Then click the **Plan** section.